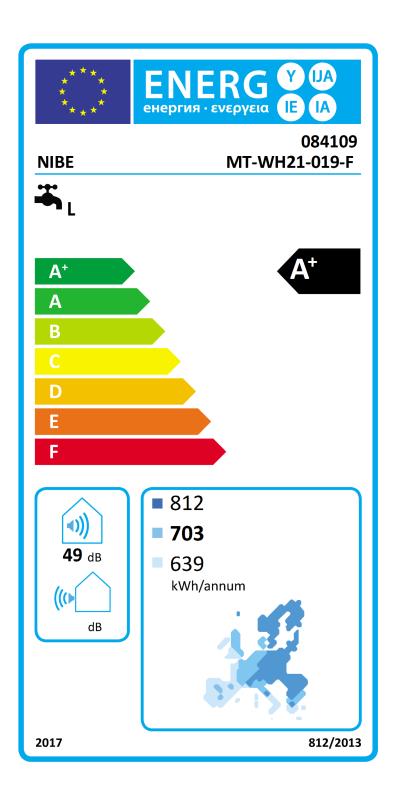

| Regulation EU 2017/1369                                     | Regulation EU 812/2013             |           |
|-------------------------------------------------------------|------------------------------------|-----------|
| Directive 2009/125/EC                                       | Regulation EU 814/2013             |           |
| Test acc. to Standard                                       | EN16147 : 2017<br>EN12102-1 : 2017 |           |
|                                                             | ł                                  |           |
| Trade mark                                                  | NIBE                               |           |
| M.T. item number                                            | 1255191601                         |           |
| Model / identifier                                          | 084109                             |           |
|                                                             | MT-WH21-019-F                      |           |
| Load profile                                                | L                                  |           |
|                                                             | <b>–</b>                           |           |
| Energy efficiency class                                     | A+                                 |           |
| Energy efficiency - average climate conditions              | 146                                | (%)       |
| Annual electricity consumption - average climate conditions | 703                                | ( kWh/y ) |
| Energy efficiency - colder climate conditions               | 126                                | (%)       |
| Annual electricity consumption - colder climate conditions  | 812                                | ( kWh/y ) |
| Energy efficiency - warmer climate conditions               | 160                                | (%)       |
| Annual electricity consumption - warmer climate conditions  | 639                                | ( kWh/y ) |
| Thermostat temperature setting                              | 54                                 | ( °C )    |
| Sound power level - indoors                                 | 49                                 | ( dB )    |
| Sound power level - outdoors                                |                                    | ( dB )    |
| Smart control (0 = No, 1 = Yes)                             | 0                                  |           |
| Off-peak (0 = No, 1 = Yes)                                  | 0                                  |           |
| Storage volume                                              | 190                                | (1)       |
| V40 - Volume of mixed water at 40 °C                        | 247                                | (1)       |